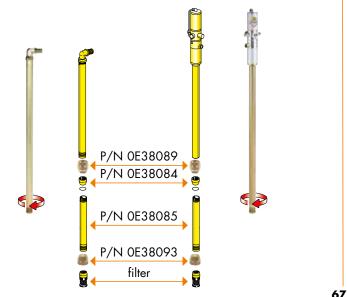

# **SUCTION TUBE BOTTOM CONNECTIONS**

Extension of the rigid suction tube for adapting to tank depth

the foot valve removed it enables connection between the suction tube and the modular extensions

## P/N 0E38093

connects the modular extension, added to the suction tube, to the previously removed foot valve

#### P/N 0E38093

Union for foot valve ø 42 mm and extensions ø 32 mm