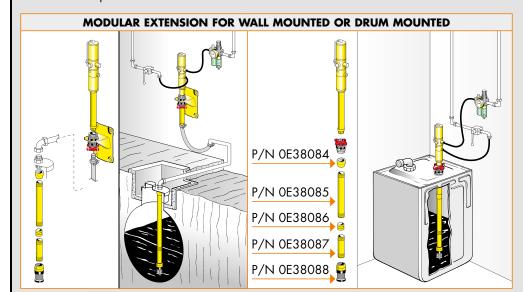

# **OIL PUMPS AND ACCESSORIES**

P/N 0E38084

#### **EXTENSIONS FOR CUSTOMISING PUMPS**

## P/N 0E38084

**Top connector F 1"** for connection between pump and extension

#### P/N 0E38085

Extension ø 32 mm ▶ 500 mm

#### P/N 0E38086

Connector to joint together to extensions

# P/N 0E38087

Extension ø 32 mm ▶ 200 mm

## P/N 0E38088

Foot valve complete with union and filter

P/N 0E38086

P/N 0E38085

P/N 0E38087

P/N 0E38088